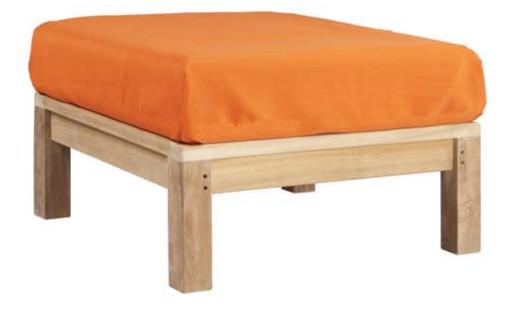

category: OVERSIZE DEEP SEATINGS

collection: MARINA DEL REY

OVERSIZE DEEP SEATING
MARINA DEL REY BACKLESS CHAIR

code: CH - 0208

W26 x H11 x D27.5"

W67 x H28 x D70 cm

Net Weight: 24 lbs. (11 kgs)

**Gross Weight : 27.5 lbs.** (12.5 kgs)

## **Cushion Dimension:**

thickness : 5 <sup>1</sup>/2" (14 cm)

Natural fine hand sanded finish. Mortise and tenon joinery construction. Solid "A" grade Indonesian plantation teak. Full 1 year warranty against manufacturer's defects.

ASSEMBLY IS REQUIRED

CUSHIONS SOLD SEPARATELY