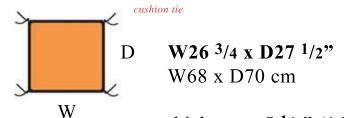

category: OVERSIZE DEEP SEATINGS

collection: MARINA DEL REY

OVERSIZE DEEP SEATING
MARINA DEL REY BACKLESS CHAIR

code: CH - 0208

W26 x H11 x D27.5"

W67 x H28 x D70 cm

Net Weight: 24 lbs. (11 kgs)

**Gross Weight : 27.5 lbs.** (12.5 kgs)

## **Cushion Dimension:**

thickness : 5 <sup>1</sup>/2" (14 cm)

Natural fine hand sanded finish. Mortise and tenon joinery construction. Solid "A" grade Indonesian plantation teak. Full 1 year warranty against manufacturer's defects.